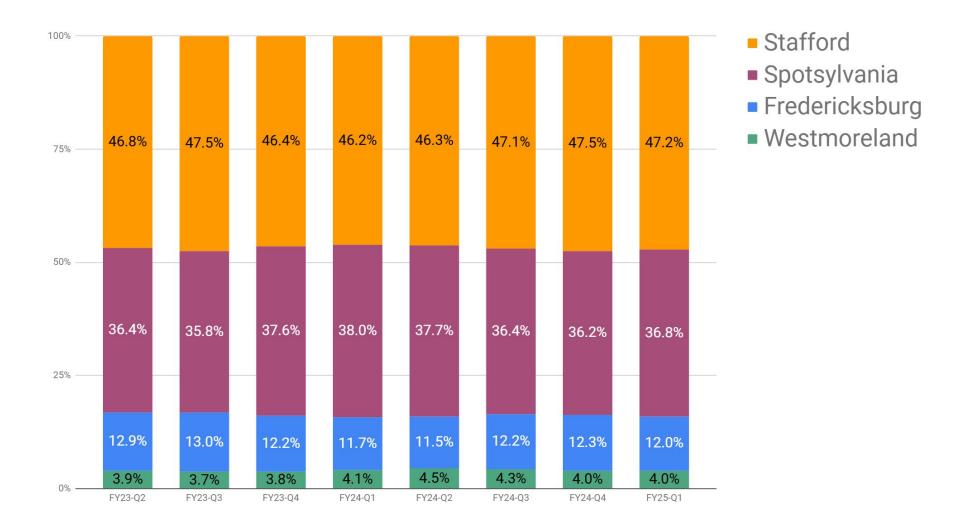

# What percentage of the physical material checkouts are made by customers from each jurisdiction?

INCLUDES ALL PHYSICAL CHECKOUTS AND RENEWALS (INCLUDES ACCESS SERVICES AND LIBRARY ON THE GO CHECKOUTS)