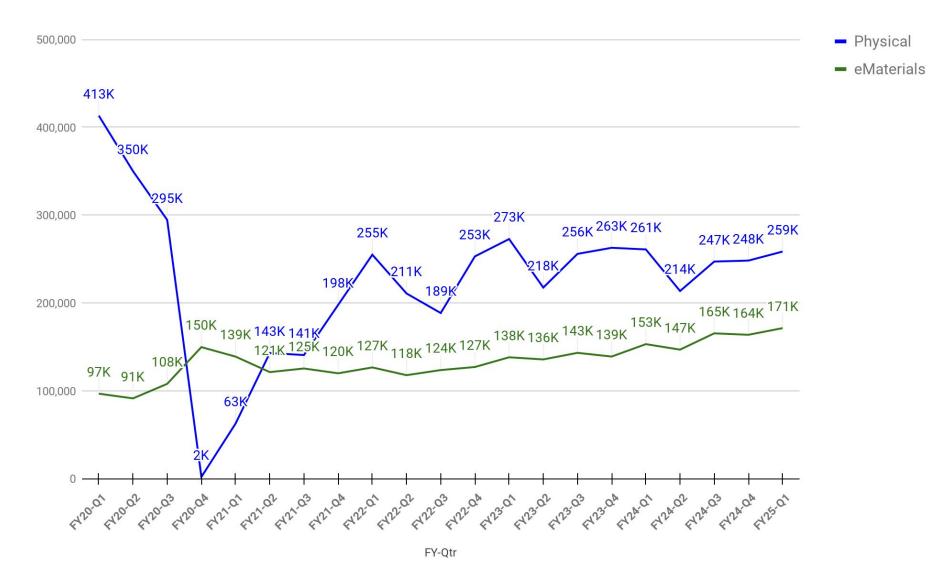

## How many physical materials are customers checking out compared to eMaterials systemwide?

IN THOUSANDS OF CHECKOUTS DOES NOT INCLUDE RENEWALS