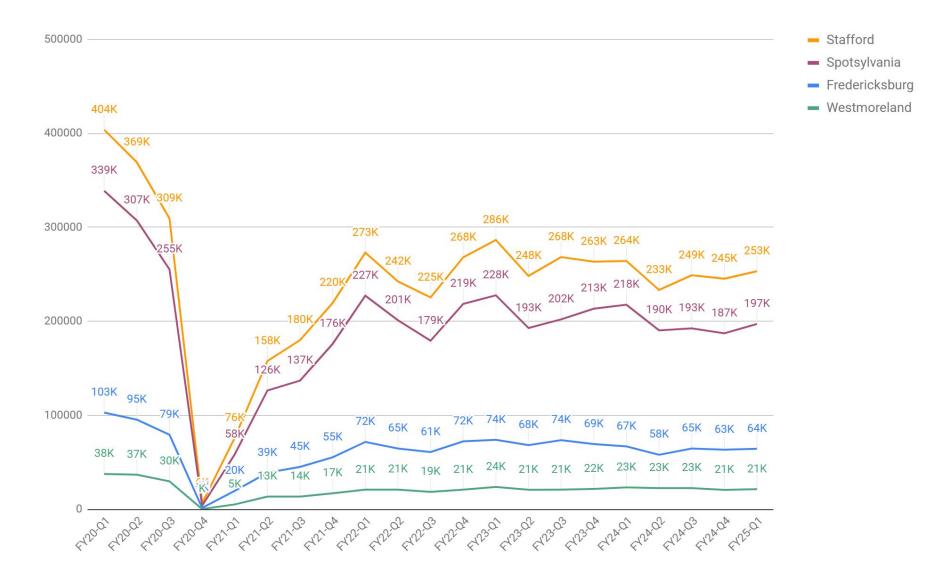

# *How many checkouts and renewals of physical items were made by customers from each jurisdiction?*

#### INCLUDES CHECKOUTS AND RENEWALS OF PHYSICAL ITEMS BY CUSTOMERS IN EACH JURISDICTION DOES NOT INCLUDE EMATERIALS