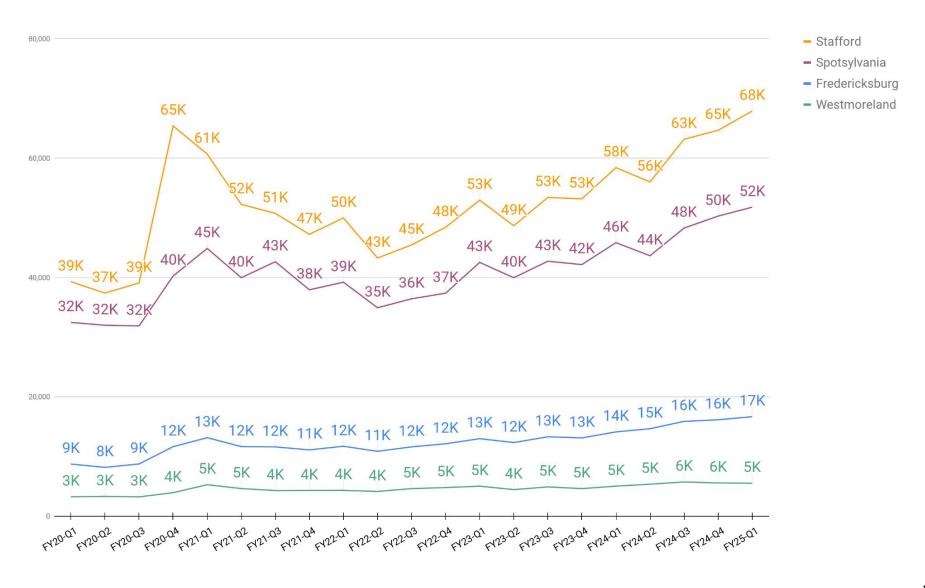

## *How many physical items are customers checking out in each jurisdiction?*

INCLUDES CHECKOUTS OF PHYSICAL ITEMS AT BRANCHES IN EACH JURISDICTION DOES NOT INCLUDE EMATERIALS OR RENEWALS (FOR TOTAL CHECKOUTS OF PHYSICAL ITEMS SEE PAGE 2)