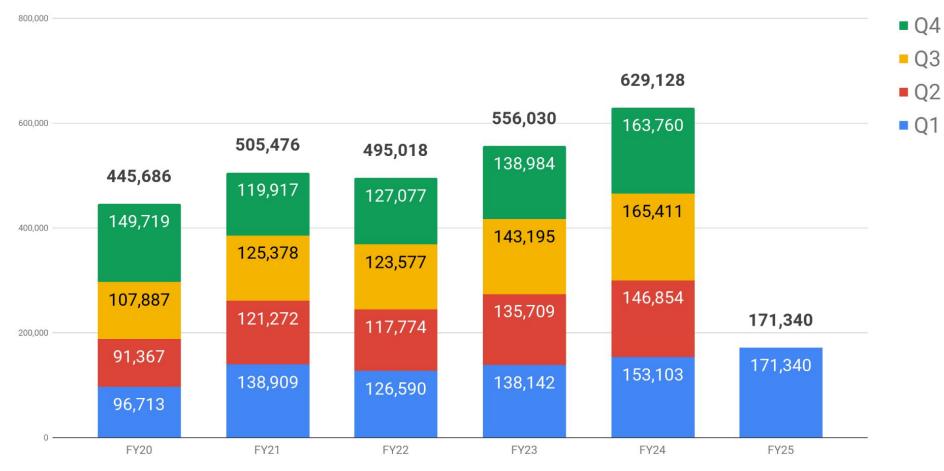

### How many items does CRRL check out each quarter?

INCLUDES CHECKOUTS OF BOTH PHYSICAL AND EMATERIALS DOES NOT INCLUDE RENEWALS

#### Physical and E-Material Circulation - Annual Total by Quarter