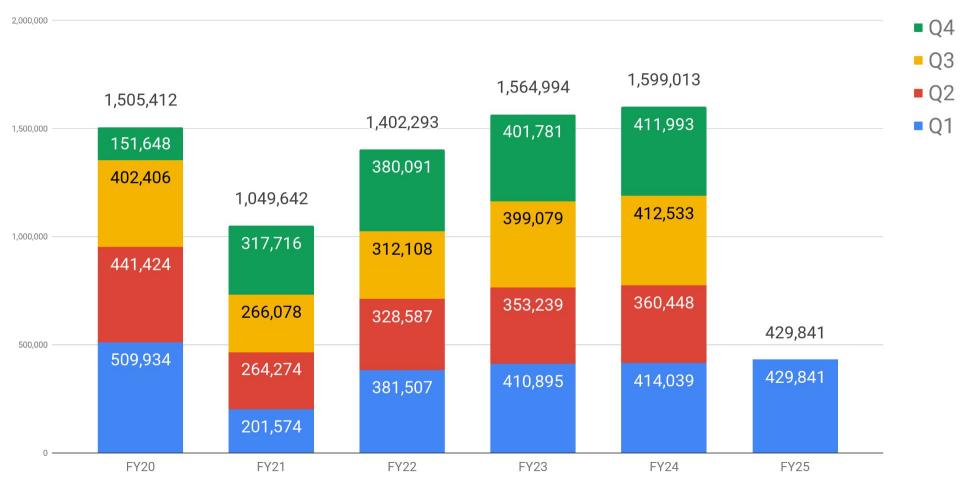

### How many items does CRRL check out each quarter?

INCLUDES CHECKOUTS OF BOTH PHYSICAL AND EMATERIALS DOES NOT INCLUDE RENEWALS

#### Physical and E-Material Circulation - Annual Total by Quarter