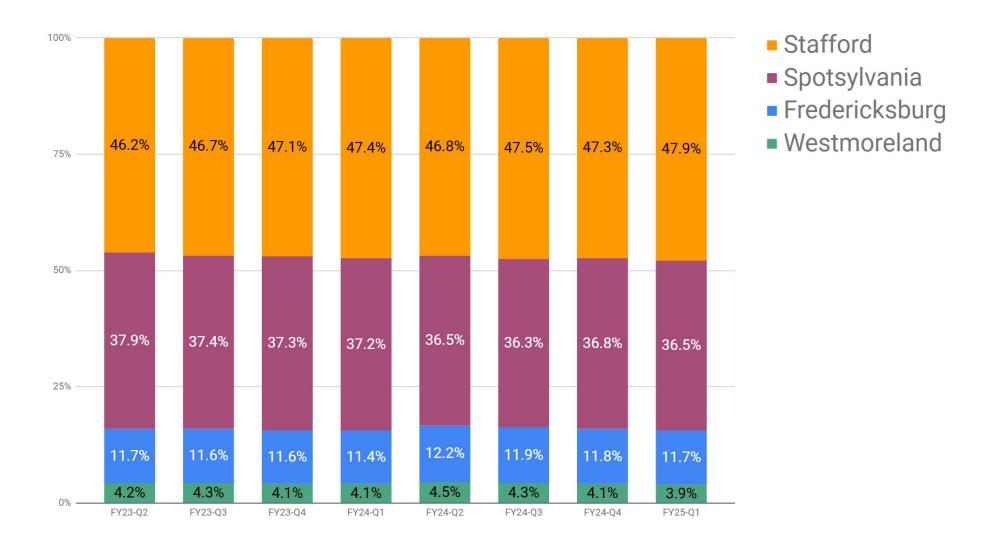

# What percentage of materials are being checked out by customers in each jurisdiction?

INCLUDES ALL PHYSICAL AND EMATERIAL CHECKOUTS AND RENEWALS (INCLUDES ACCESS SERVICES AND LIBRARY ON THE GO CHECKOUTS)