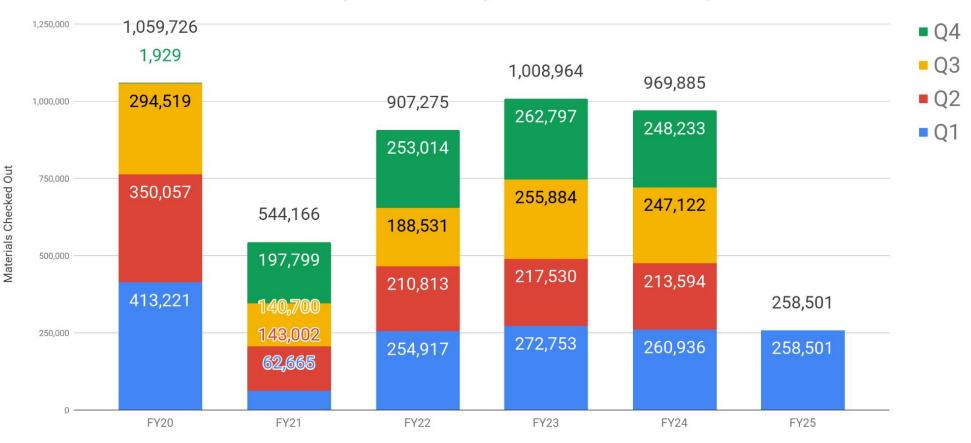

# *How many physical materials are customers checking out systemwide?*

INCLUDES CHECKOUTS OF PHYSICAL ITEMS AT ALL BRANCHES DOES NOT INCLUDE EMATERIALS OR RENEWALS

**Circulation of Physical Materials System-wide - Annual Total by Quarter** 

Fiscal Quarter