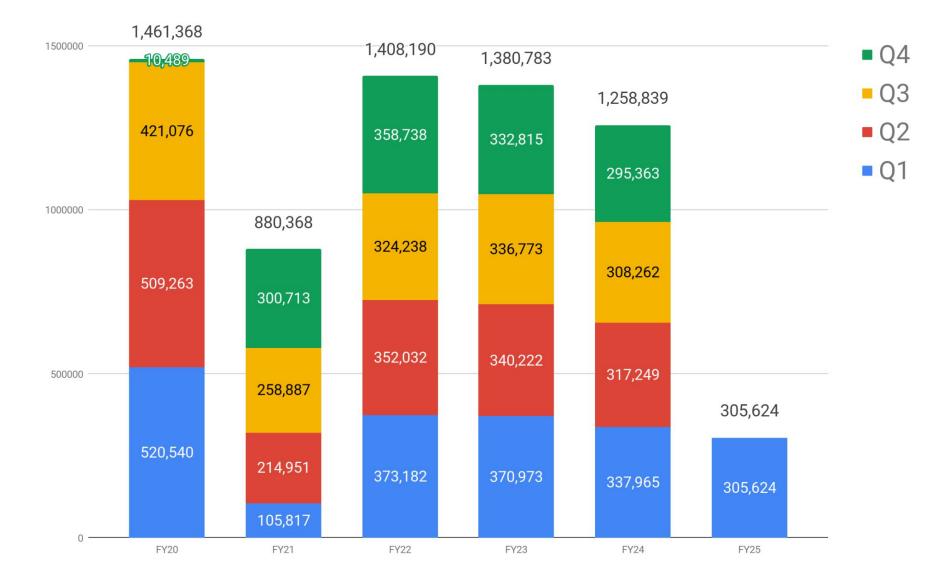

# How many times are physical materials being renewed systemwide?

#### INCLUDES RENEWALS OF ALL PHYSICAL ITEMS DOES NOT INCLUDE EMATERIALS