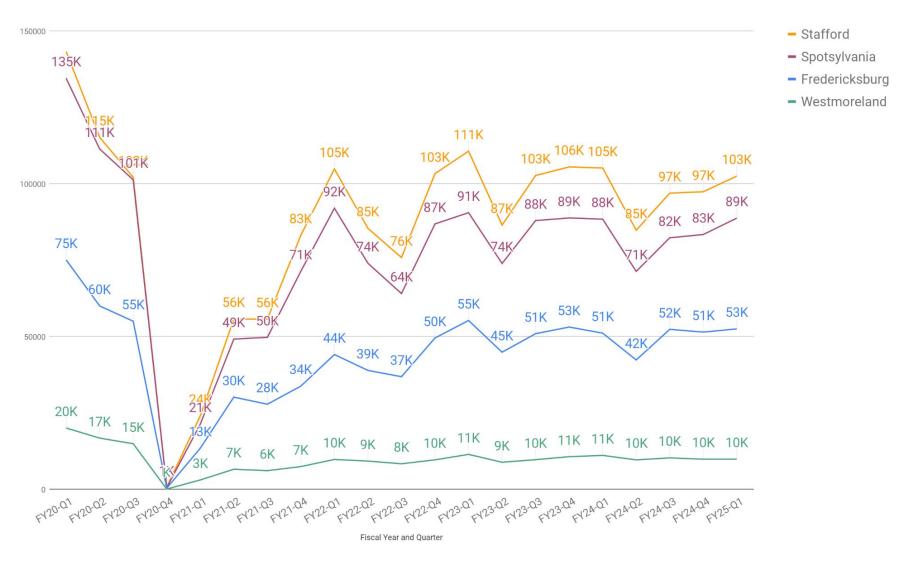

## *How many physical items are customers checking out in each jurisdiction?*

INCLUDES CHECKOUTS OF PHYSICAL ITEMS AT BRANCHES IN EACH JURISDICTION DOES NOT INCLUDE EMATERIALS OR RENEWALS (FOR TOTAL CHECKOUTS OF PHYSICAL ITEMS SEE PAGE 2)