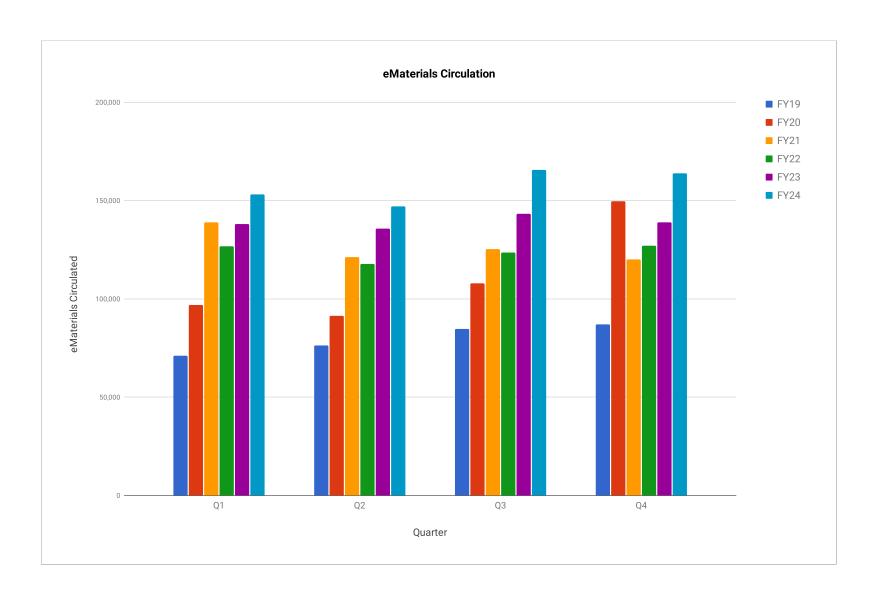

### **Circulations of eMaterials**

| Fiscal Year | eAudioBooks | eBooks  | eMagazines | eVideo | Totals  |
|-------------|-------------|---------|------------|--------|---------|
| FY23        | 230,251     | 247,883 | 17,444     | 60,452 | 556,030 |
| FY24        | 283,477     | 262,189 | 20,570     | 62,892 | 629,128 |
| % Change    | 23.12%      | 5.77%   | 17.92%     | 4.04%  | 13.15%  |