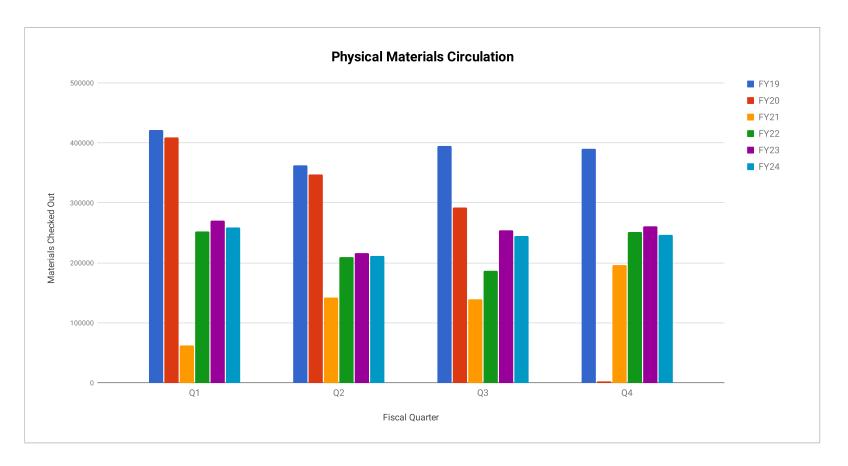

### **Checkouts of Physical Materials in Branches**

|       | Fiscal<br>Year | Fredericksburg | Porter  | Howell  | Fried | Salem Church | Snow   | Towne<br>Centre | Cooper | Montross | Newton | Library on the Go | FOL<br>Bookshop | Total     |
|-------|----------------|----------------|---------|---------|-------|--------------|--------|-----------------|--------|----------|--------|-------------------|-----------------|-----------|
|       | FY23           | 204,337        | 258,247 | 146,870 | 423   | 273,795      | 54,537 | 13,058          | 16,012 | 14,606   | 10,213 | 8,835             | 913             | 1,001,846 |
|       | FY24           | 197,437        | 245,994 | 138,185 | 258   | 259,563      | 54,632 | 11,425          | 17,483 | 14,621   | 8,924  | 11,709            | 1,086           | 961,317   |
| ۰٬ ۲۰ | hango          | _30/_          | _50/_   | _6%     | _30%  | _5%          | Nº/-   | _130/_          | ۵%     | Nº/-     | _130/_ | 33%               | 19%             | _40/_     |