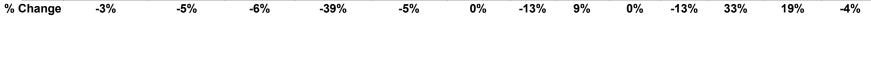

### **Checkouts of Physical Materials in Branches**

|       | Fiscal<br>Year | Fredericksburg | Porter  | Howell  | Fried | Salem Church | Snow   | Towne<br>Centre | Cooper | Montross | Newton | Library on the Go | FOL<br>Bookshop | Total     |
|-------|----------------|----------------|---------|---------|-------|--------------|--------|-----------------|--------|----------|--------|-------------------|-----------------|-----------|
|       | FY23           | 204,337        | 258,247 | 146,870 | 423   | 273,795      | 54,537 | 13,058          | 16,012 | 14,606   | 10,213 | 8,835             | 913             | 1,001,846 |
|       | FY24           | 197,437        | 245,994 | 138,185 | 258   | 259,563      | 54,632 | 11,425          | 17,483 | 14,621   | 8,924  | 11,709            | 1,086           | 961,317   |
| ۰٬ ۲۰ | hango          | _30/_          | _50/_   | _6%     | _30%  | _5%          | Nº/-   | _130/_          | ۵%     | Nº/-     | _130/_ | 33%               | 19%             | _40/_     |