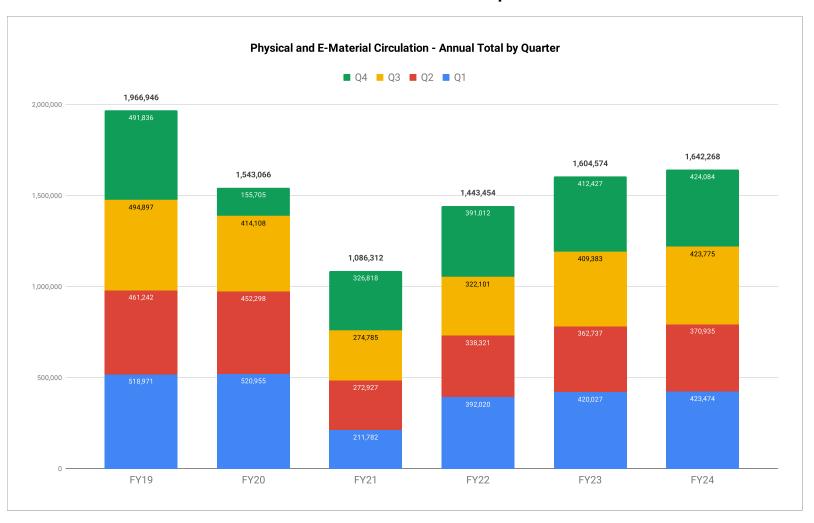

#### **Combined Circulation Report**

#### **FY24 Total Circulation**

| Total Circulation                                   | 2,912,816 |
|-----------------------------------------------------|-----------|
| Renewals                                            | 1,258,839 |
| Circulations of eMaterials                          | 629,128   |
| Checkouts of Physical Materials Outside of Branches | 63,532    |
| Checkouts of Physical Materials in Branches         | 961,317   |